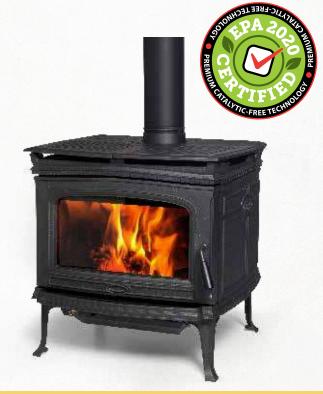

The largest Alderlea woodstove, the T6 is the solution for keeping large spaces warm and comfortable, even through long winter nights. It's crafted for maximum heating capacity with Extended Burn Technology (EBT) for all-night burn times, and features a family-sized cooktop and a huge glass window. Like all Pacific Energy woodstoves the T6 is engineered and warrantied for a lifetime of wood heat comfort.

#### STANDARD FEATURES

EPA 2020 Certified
Reliable, Durable Catalytic-Free Technology
Extended Burn Technology (EBT)
Airwash Technology for clear, clean glass
Floating firebox for extended stove life
304 Stainless Steel Baffle, insulation cover, rails
and flame shield
Boost air for easy lighting
Single-lever air control
Easy to use ash disposal system
Metallic black cast iron finish
Swing out food warming shelves