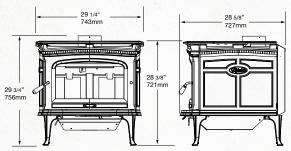

# 99,000 BTU

41,275 BTU EPA Test Fuel

| Efficiency (HHV)       | 74%        |
|------------------------|------------|
| Emissions              | 1.8 gm/hr. |
| Log Size (recommended) | 18"        |
| Log Size (max)         | 20"        |
| Firebox Size           | 3.0 cu.ft. |
| Glass Size             | 239 sq.in. |