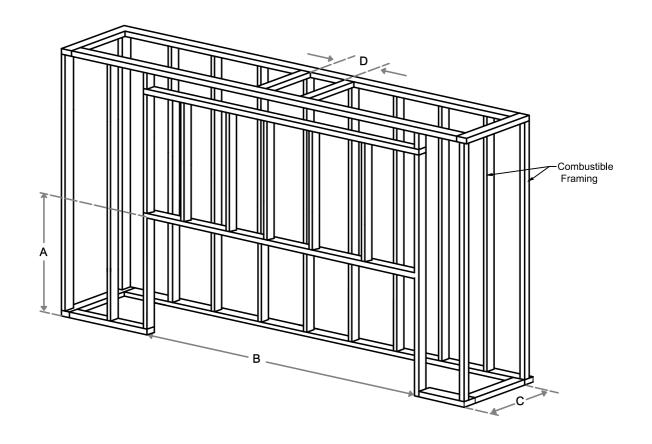

## Framing Information: 98H Front (Screen & Double Glass)

## Framing Dimensions

| Model     | А                   | В                    | С     | D                                                |
|-----------|---------------------|----------------------|-------|--------------------------------------------------|
| 98H Front | 41 <sup>1</sup> ½6" | 106 ¾ <sub>6</sub> " | 21 %" | Refer to Vent Manufacturer's Firestop Dimensions |

## Framing Information: 98H Front (Screen & Double Glass) Framing Details Nailing flanges fold up and connect to the framing. ALL FRAMING MUST BE SELF-SUPPORTED. The fireplace must not bear any weight. Heat Release Heat Release 5/8" Type X Drywall on Framing Exterior 5/8" Type X Drywall on Framing Exterior Combustible Framing Section View Elevation View Air Intake (required for double glass only) Add drywall nailer as needed. Top View The valve can be moved 36" from the center of the fireplace in any direction