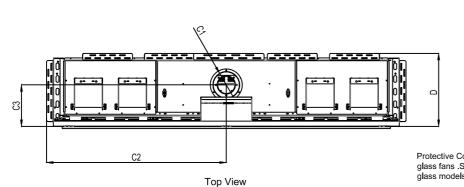

## Framing Information: 98H Front (Screen & Double Glass) Framing Details Nailing flanges fold up and connect to the framing. ALL FRAMING MUST BE SELF-SUPPORTED. The fireplace must not bear any weight. Heat Release Heat Release 5/8" Type X Drywall on Framing Exterior 5/8" Type X Drywall on Framing Exterior Combustible Framing Section View Elevation View Air Intake (required for double glass only) Add drywall nailer as needed. Top View The valve can be moved 36" from the center of the fireplace in any direction

## Framing Information: 98H Front (Screen & Double Glass) POUR LIFE. YOUR FIRE Fireplace Dimensions Heat Shield Articulation Joints The Company of the Comp

Front View

Side View

| Model     | (H)<br>Height                     | (W)<br>Width         | (D)<br>Depth | C1   | C2      | СЗ                  | Viewing Area                    |      |
|-----------|-----------------------------------|----------------------|--------------|------|---------|---------------------|---------------------------------|------|
| Woder     |                                   |                      |              |      |         |                     | Front                           | Side |
| 98H Front | 41 <sup>1</sup> ½ <sub>16</sub> " | 106 ¾ <sub>6</sub> " | 21 %"        | 7 %" | 53 1/4" | 12 ½ <sub>6</sub> " | 97 ¾ <sub>6</sub> " W X 21 ½" H | _    |