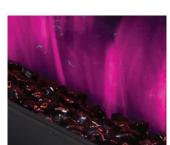

## PERSONALIZE THE **LOOK**

Western Timber Log Set

Western Timber Media

Glacier Clear Glass

Obsidian Black Glass

#### **GLOWING EMBERS**

Ember bed lighting glows under our media to simulate actual burning coals.