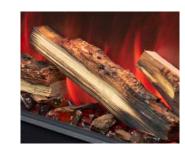

Enhance your Uptown slim linear fireplace further with the exclusive Western Timber Log Set.

Each set is individually handcrafted by our team of in-house artisans using real Douglas Fir logs sustainably harvested from the pacific northwest.

### UE56 & UE68 SLIM - FEATURES & BENEFITS

Uniquely torched & detailed on-site using logs cut from real timber. The first and only real wood log set in North America.