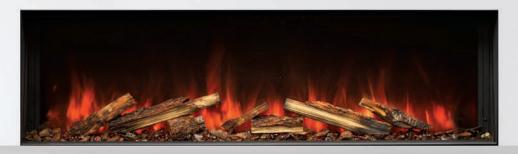

Enhance your Uptown slim linear fireplace further with the exclusive Western Timber Log Set.

Each set is individually handcrafted by our team of in-house artisans using real Douglas Fir logs sustainably harvested from the pacific northwest.

### UE56 & UE68 SLIM - FEATURES & BENEFITS

Uniquely torched & detailed on-site using logs cut from real timber. The first and only real wood log set in North America.