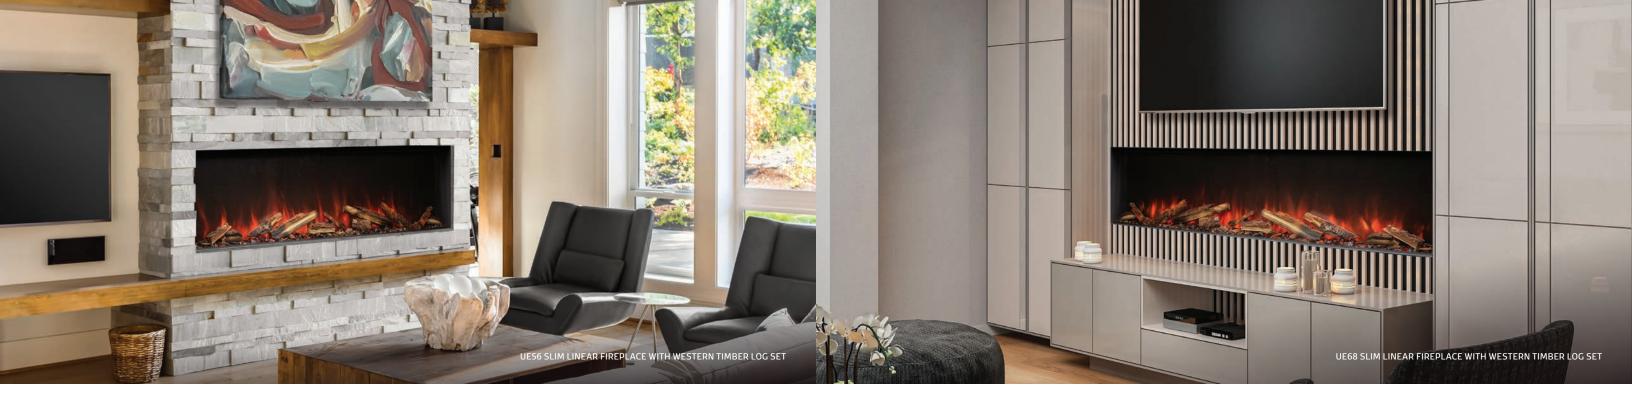

Enhance your Uptown slim linear fireplace further with the exclusive Western Timber Log Set.

Each set is individually handcrafted by our team of in-house artisans using real Douglas Fir logs sustainably harvested from the pacific northwest.