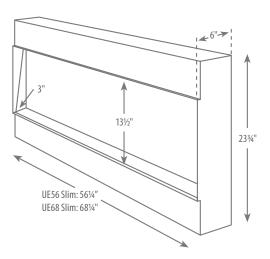

# EASY TO INSTALL. HARD TO IGNORE.

Uptown Luxury Electric Fireplaces have been recognized within the hearth industry for our outstanding build quality and beautiful aesthetic details. Our two newest fireplaces are even easier to install with their astonishingly thin 6" unit depth. This shallow profile allows these fireplaces to be installed in rooms with narrow wall clearances while still maintaining the impressive visual appeal.

#### SLIM 6" DEPTH

The incredible 6" depth of these slim fireplaces allow them to be installed just about anywhere in your home.