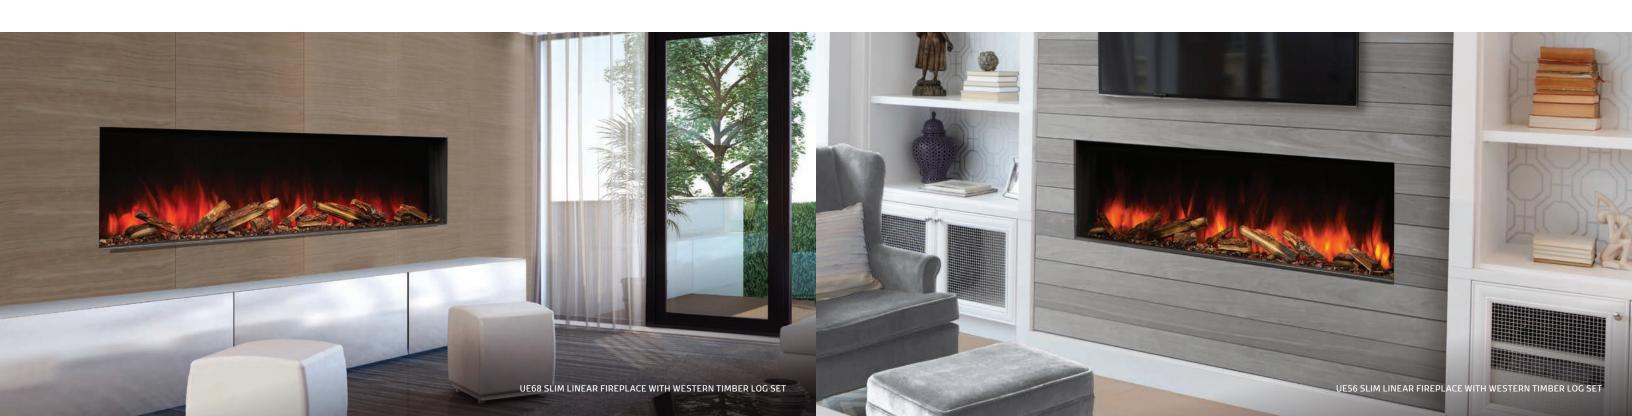

# EASY TO INSTALL. HARD TO IGNORE.

Uptown Luxury Electric Fireplaces have been recognized within the hearth industry for our outstanding build quality and beautiful aesthetic details. Our two newest fireplaces are even easier to install with their astonishingly thin 6" unit depth. This shallow profile allows these fireplaces to be installed in rooms with narrow wall clearances while still maintaining the impressive visual appeal.

Enhance your Uptown slim linear fireplace further with the exclusive Western Timber Log Set.

Each set is individually handcrafted by our team of in-house artisans using real Douglas Fir logs sustainably harvested from the pacific northwest.

### UE56 & UE68 SLIM - FEATURES & BENEFITS

Uniquely torched & detailed on-site using logs cut from real timber. The first and only real wood log set in North America.