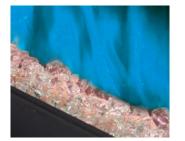

## PERSONALIZE THE **LOOK**

Western Timber Log Set

Western Timber Media

Glacier Clear Glass

Obsidian Black Glass

#### **GLOWING EMBERS**

Ember bed lighting glows under our media to simulate actual burning coals.