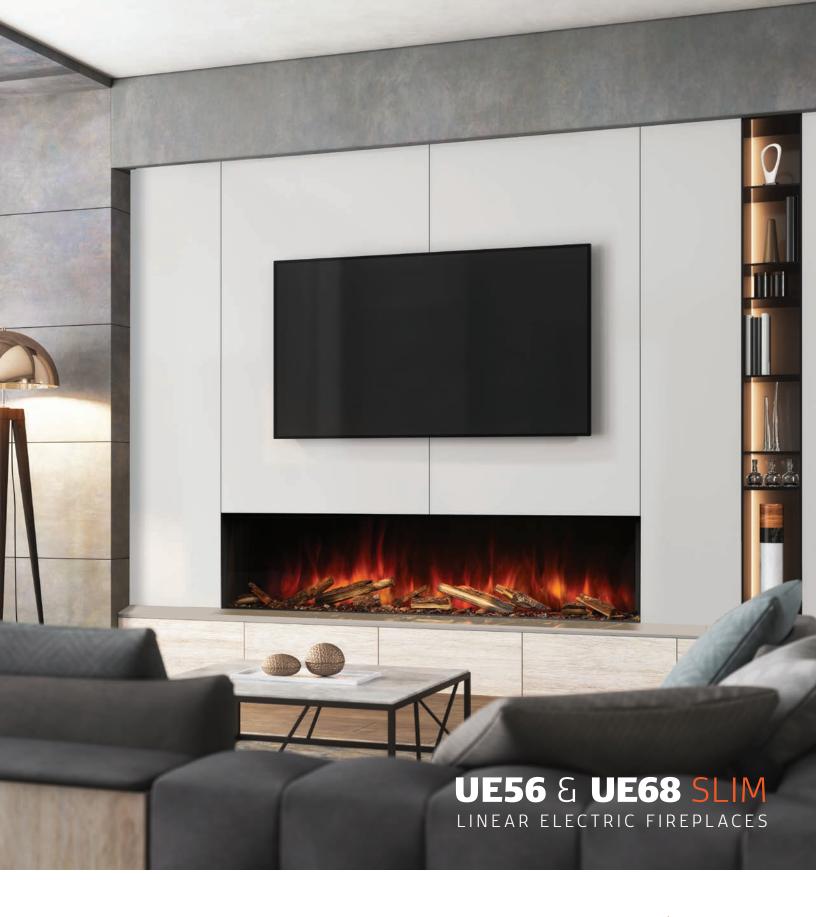

# EASY TO INSTALL. HARD TO IGNORE.

Uptown Luxury Electric Fireplaces have been recognized within the hearth industry for our outstanding build quality and beautiful aesthetic details. Our two newest fireplaces are even easier to install with their astonishingly thin 6" unit depth. This shallow profile allows these fireplaces to be installed in rooms with narrow wall clearances while still maintaining the impressive visual appeal.